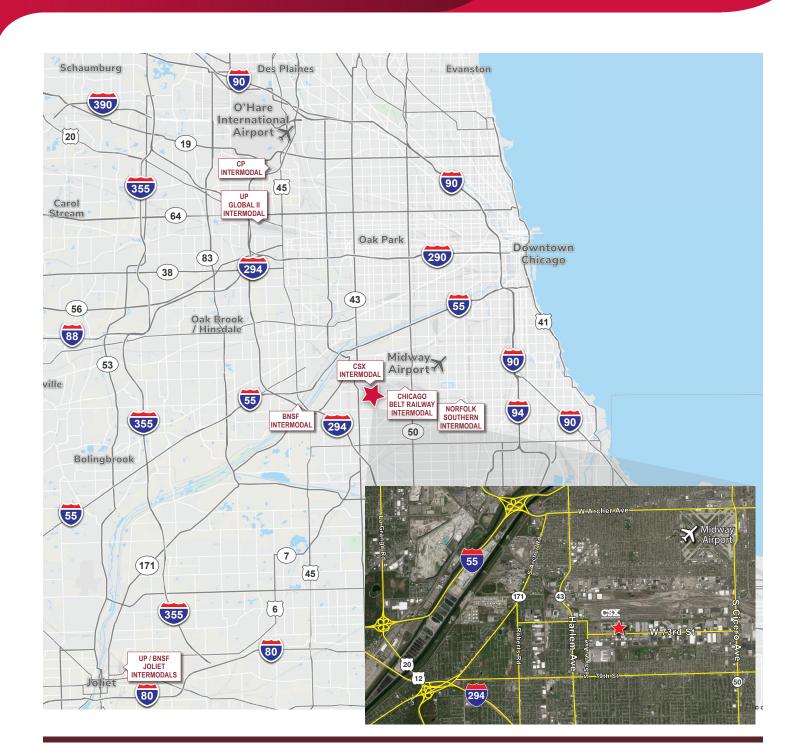

## **COMMENTS:**

- + Low Class 6b taxes through 2030
- + Food-grade warehouse
- + Updated office area
- + Located in Enterprise Zone
- + Excellent access full interchanges at I-55/Harlem Avenue, I-55/I-294 & I-294/95th Street
- + Excellent labor pool
- + Direct access to the CSX Chicago (Bedford Park) Intermodal via private "land bridge" which enables direct transport of overloaded freight containers (exceeding 40,000 lbs.)
- + Midway Airport 4.4 miles
- + O'Hare Airport 26 miles
- + Public transportation on 73rd Street