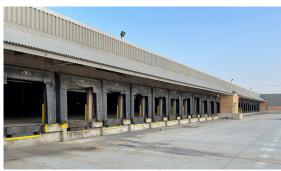

## **BUILDING SPECIFICATIONS:**

| BUILDING SPECIFICATIONS. |                                                                                   |
|--------------------------|-----------------------------------------------------------------------------------|
| BUILDING SIZE:           | 306,552 SF                                                                        |
| OFFICE:                  | 2,017 SF 1st floor<br>1,930 SF 2nd floor (includes mezzanine)                     |
| CLEAR HEIGHT:            | 20'3"                                                                             |
| LOADING:                 | <ul><li>24 exterior docks</li><li>1 drive-in door</li></ul>                       |
| RAIL CARRIER:            | <ul><li>&gt; Belt Railway Company of Chicago</li><li>&gt; 14 rail doors</li></ul> |
| PARKING:                 | 44+ cars                                                                          |
| POWER:                   | 600 amps / 480 volts / 3-phase                                                    |
| ZONING:                  | H 1 – Heavy Manufacturing                                                         |
| LIGHTING:                | LED with motion sensors - new in 2021                                             |
| BAY SIZE:                | 30' x 40'                                                                         |
| EST. REAL ESTATE TAXES:  | \$1.23 PSF (6b through 2030)                                                      |
| EST. OPERATING EXPENSES: | \$0.39 PSF (includes CAM, insurance & management)                                 |
| LEASE RATE:              | Subject to Offer                                                                  |