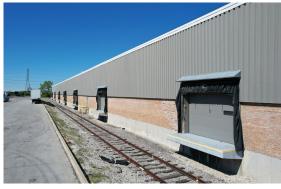

## **BUILDING SPECIFICATIONS:**

| BUILDING SPECIFICATIONS. |                                                                                   |
|--------------------------|-----------------------------------------------------------------------------------|
| BUILDING SIZE:           | 306,552 SF                                                                        |
| OFFICE:                  | 2,017 SF 1st floor<br>1,930 SF 2nd floor (includes mezzanine)                     |
| CLEAR HEIGHT:            | 20'3"                                                                             |
| LOADING:                 | <ul><li>24 exterior docks</li><li>1 drive-in door</li></ul>                       |
| RAIL CARRIER:            | <ul><li>&gt; Belt Railway Company of Chicago</li><li>&gt; 14 rail doors</li></ul> |
| PARKING:                 | 44+ cars                                                                          |
| POWER:                   | 600 amps / 480 volts / 3-phase                                                    |
| ZONING:                  | H 1 – Heavy Manufacturing                                                         |
| LIGHTING:                | LED with motion sensors - new in 2021                                             |
| BAY SIZE:                | 30' x 40'                                                                         |
| EST. REAL ESTATE TAXES:  | \$1.23 PSF (6b through 2030)                                                      |
| EST. OPERATING EXPENSES: | \$0.39 PSF (includes CAM, insurance & management)                                 |
| LEASE RATE:              | Subject to Offer                                                                  |

## **COMMENTS:**

- + Low Class 6b taxes through 2030
- + Food-grade warehouse
- + Updated office area
- + Located in Enterprise Zone
- + Excellent access full interchanges at I-55/Harlem Avenue, I-55/I-294 & I-294/95th Street
- + Excellent labor pool
- + Direct access to the CSX Chicago (Bedford Park) Intermodal via private "land bridge" which enables direct transport of overloaded freight containers (exceeding 40,000 lbs.)
- + Midway Airport 4.4 miles
- + O'Hare Airport 26 miles
- + Public transportation on 73rd Street