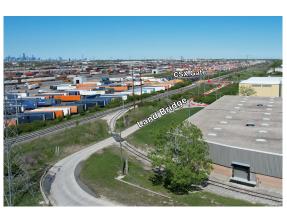

## **COMMENTS:**

- + Low Class 6b taxes through 2030
- + Food-grade warehouse
- + Updated office area
- + Located in Enterprise Zone
- + Excellent access full interchanges at I-55/Harlem Avenue, I-55/I-294 & I-294/95th Street
- + Excellent labor pool
- + Direct access to the CSX Chicago (Bedford Park) Intermodal via private "land bridge" which enables direct transport of overloaded freight containers (exceeding 40,000 lbs.)
- + Midway Airport 4.4 miles
- + O'Hare Airport 26 miles
- + Public transportation on 73rd Street