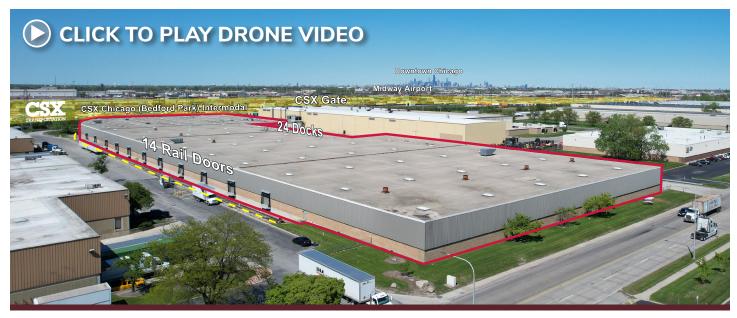

## **BUILDING SPECIFICATIONS:**

| BUILDING SPECIFICATIONS. |                                                                                   |
|--------------------------|-----------------------------------------------------------------------------------|
| BUILDING SIZE:           | 306,552 SF                                                                        |
| OFFICE:                  | 2,017 SF 1st floor<br>1,930 SF 2nd floor (includes mezzanine)                     |
| CLEAR HEIGHT:            | 20'3"                                                                             |
| LOADING:                 | <ul><li>24 exterior docks</li><li>1 drive-in door</li></ul>                       |
| RAIL CARRIER:            | <ul><li>&gt; Belt Railway Company of Chicago</li><li>&gt; 14 rail doors</li></ul> |
| PARKING:                 | 44+ cars                                                                          |
| POWER:                   | 600 amps / 480 volts / 3-phase                                                    |
| ZONING:                  | H 1 – Heavy Manufacturing                                                         |
| LIGHTING:                | LED with motion sensors - new in 2021                                             |
| BAY SIZE:                | 30' x 40'                                                                         |
| EST. REAL ESTATE TAXES:  | \$1.23 PSF (6b through 2030)                                                      |
| EST. OPERATING EXPENSES: | \$0.39 PSF (includes CAM, insurance & management)                                 |
| LEASE RATE:              | Subject to Offer                                                                  |

## **COMMENTS:**

- + Low Class 6b taxes through 2030
- + Food-grade warehouse
- + Updated office area
- + Located in Enterprise Zone
- + Excellent access full interchanges at I-55/Harlem Avenue, I-55/I-294 & I-294/95th Street
- + Excellent labor pool
- + Direct access to the CSX Chicago (Bedford Park) Intermodal via private "land bridge" which enables direct transport of overloaded freight containers (exceeding 40,000 lbs.)
- + Midway Airport 4.4 miles
- + O'Hare Airport 26 miles
- + Public transportation on 73rd Street