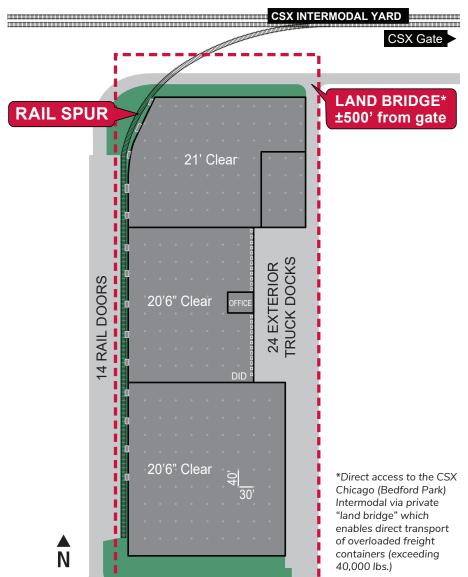

## **BUILDING SPECIFICATIONS:**

| BUILDING SPECIFICATIONS. |                                                                                   |
|--------------------------|-----------------------------------------------------------------------------------|
| BUILDING SIZE:           | 306,552 SF                                                                        |
| OFFICE:                  | 2,017 SF 1st floor<br>1,930 SF 2nd floor (includes mezzanine)                     |
| CLEAR HEIGHT:            | 20'3"                                                                             |
| LOADING:                 | <ul><li>24 exterior docks</li><li>1 drive-in door</li></ul>                       |
| RAIL CARRIER:            | <ul><li>&gt; Belt Railway Company of Chicago</li><li>&gt; 14 rail doors</li></ul> |
| PARKING:                 | 44+ cars                                                                          |
| POWER:                   | 600 amps / 480 volts / 3-phase                                                    |
| ZONING:                  | H 1 – Heavy Manufacturing                                                         |
| LIGHTING:                | LED with motion sensors - new in 2021                                             |
| BAY SIZE:                | 30' x 40'                                                                         |
| EST. REAL ESTATE TAXES:  | \$1.23 PSF (6b through 2030)                                                      |
| EST. OPERATING EXPENSES: | \$0.39 PSF (includes CAM, insurance & management)                                 |
| LEASE RATE:              | Subject to Offer                                                                  |

## **COMMENTS:**

- + Low Class 6b taxes through 2030
- + Food-grade warehouse
- + Updated office area
- + Located in Enterprise Zone
- + Excellent access full interchanges at I-55/Harlem Avenue, I-55/I-294 & I-294/95th Street
- + Excellent labor pool
- + Direct access to the CSX Chicago (Bedford Park) Intermodal via private "land bridge" which enables direct transport of overloaded freight containers (exceeding 40,000 lbs.)
- + Midway Airport 4.4 miles
- + O'Hare Airport 26 miles
- + Public transportation on 73rd Street