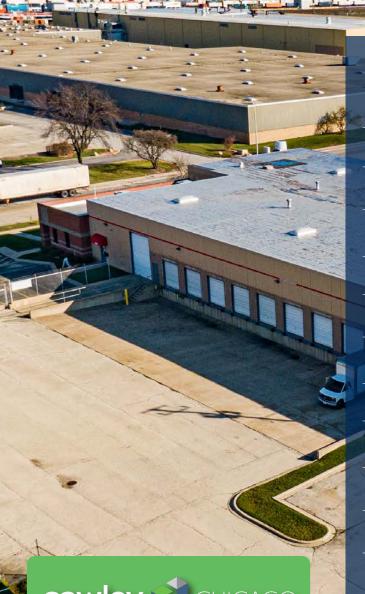

# AVAILABLE FOR SALE PRECAST WAREHOUSE IN RARE SIZE RANGE

**DETAILS** 

Building Size: 40,000 Sq. Ft.

Office Area: 2,200 Sq. Ft.

Total Land Size: 2.44 Acres

Loading: 10 Loading Docks 2 Drive-in Doors

Parking: 12 Spots - Expandable

Ceiling Height: 18' 6" Clear

Column Spacing: 30' +

Sprinklers: Yes, Wet System

HVAC: Heat & Cooling in Office
Heated Warehouse

RE Taxes: \$1.32 per Sq. Ft.

Sale Price: Subject to Offer

### **HIGHLIGHTS**

1 Mile from CSX Intermodal Yard

**Ample Loading** 

Low Real Estate Taxes

**Precast Concrete Construction** 