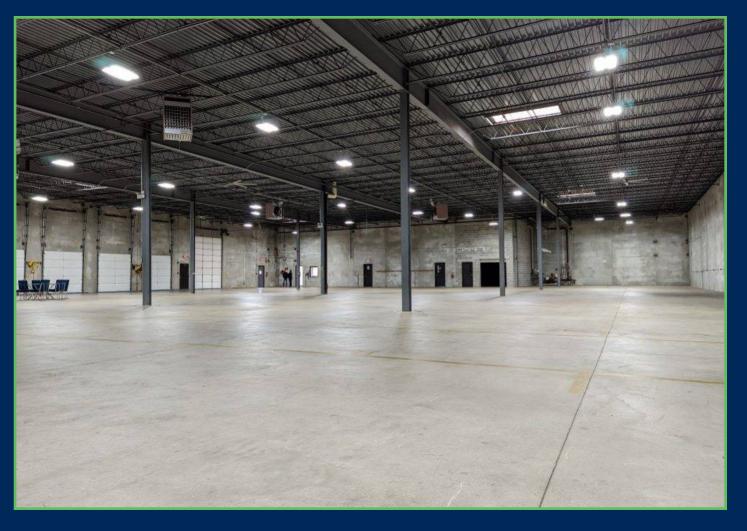

# AVAILABLE FOR SALE PRECAST WAREHOUSE IN RARE SIZE RANGE

**DETAILS** 

Building Size: 40,000 Sq. Ft.

Office Area: 2,200 Sq. Ft.

Total Land Size: 2.44 Acres

Loading: 10 Loading Docks 2 Drive-in Doors

Parking: 12 Spots - Expandable

Ceiling Height: 18' 6" Clear

Column Spacing: 30' +

Sprinklers: Yes, Wet System

HVAC: Heat & Cooling in Office
Heated Warehouse

RE Taxes: \$1.32 per Sq. Ft.

Sale Price: Subject to Offer