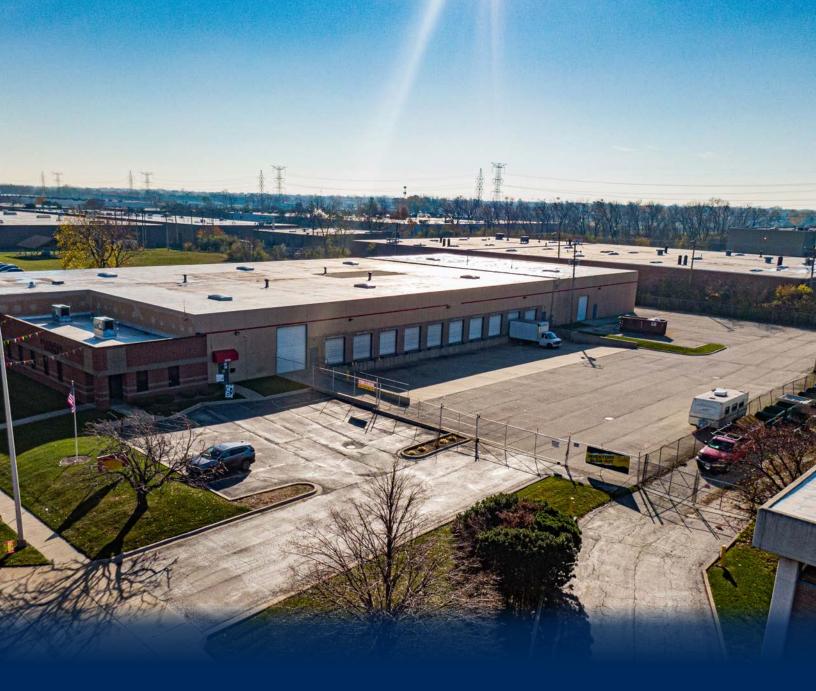

### 6709 W. 73RD STREET, BEDFORD PARK, IL

# AVAILABLE FOR SALE PRECAST WAREHOUSE IN RARE SIZE RANGE

**DETAILS** 

Building Size: 40,000 Sq. Ft.

Office Area: 2,200 Sq. Ft.

Total Land Size: 2.44 Acres

Loading: 10 Loading Docks 2 Drive-in Doors

Parking: 12 Spots - Expandable

Ceiling Height: 18' 6" Clear

Column Spacing: 30' +

Sprinklers: Yes, Wet System

HVAC: Heat & Cooling in Office
Heated Warehouse

RE Taxes: \$1.32 per Sq. Ft.

Sale Price: Subject to Offer

### **HIGHLIGHTS**

1 Mile from CSX Intermodal Yard

**Ample Loading** 

Low Real Estate Taxes

**Precast Concrete Construction** 