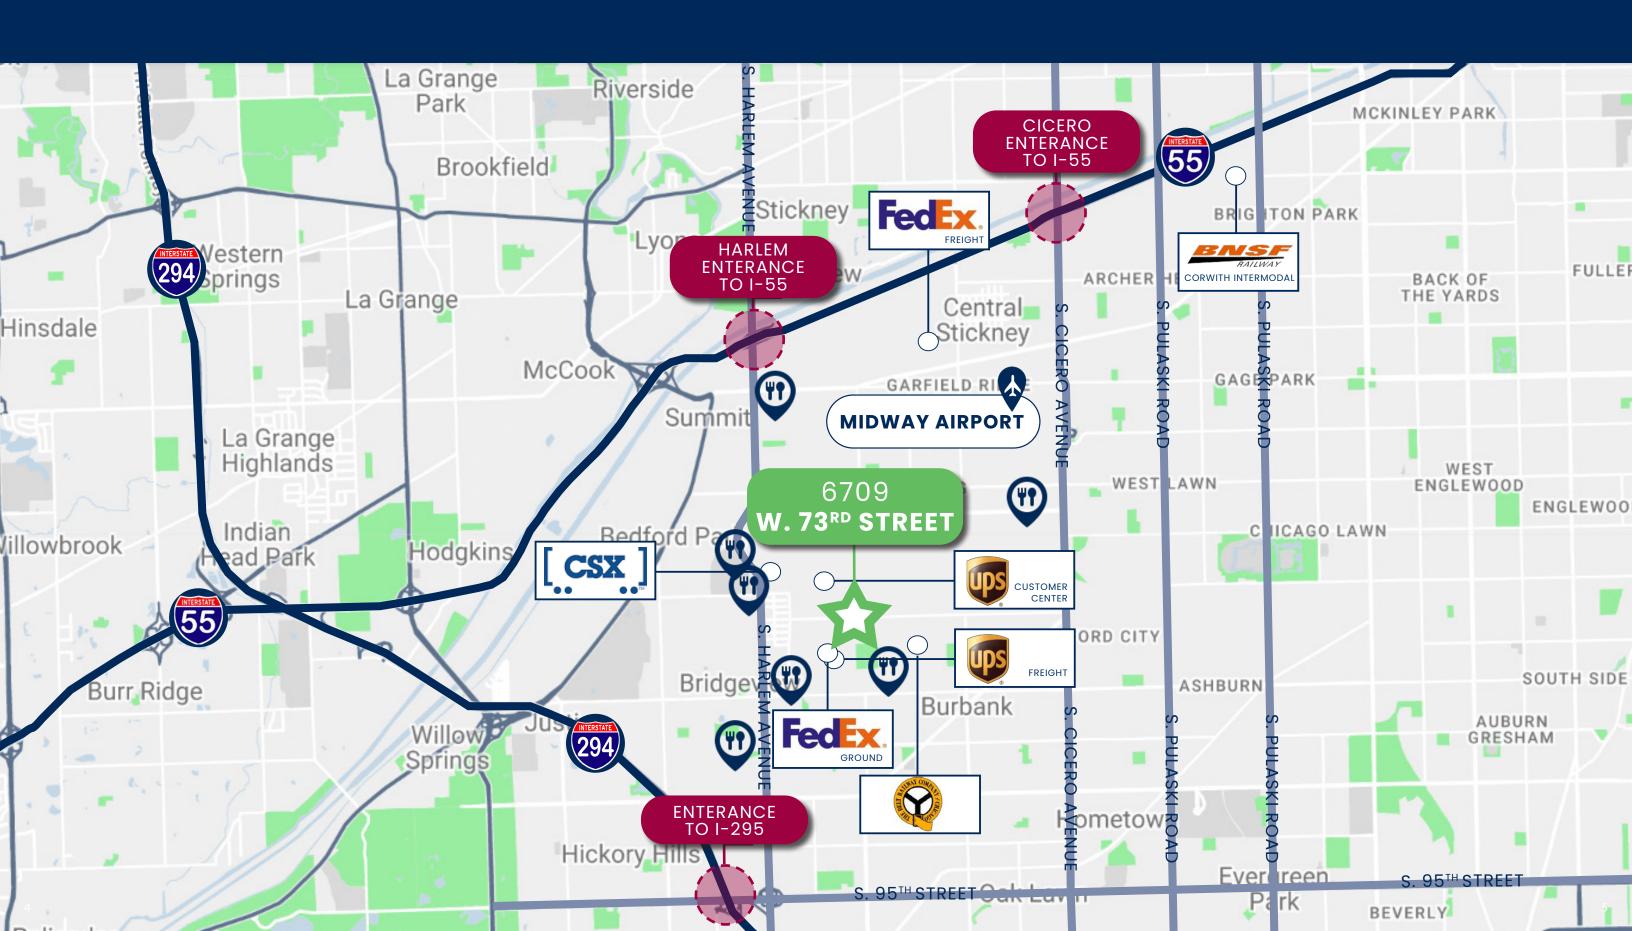

### **HIGHLIGHTS**

1 Mile from CSX Intermodal Yard

**Ample Loading** 

Low Real Estate Taxes

**Precast Concrete Construction** 

### BEDFORD PARK ADVANTAGES

The Village of Bedford Park will offer your business the advantages of location and service to help it become successful. Bedford Park is located in Chicago's southwest suburbs. Located within 5 minutes of Midway Airport, the CTA's rapid transit Orange Line, and I-55 and I-294 interstates. One of the largest rail yards in the world is located in Bedford Park. Businesses benefit from a plentiful labor force located in the immediate vicinity. The area is connected by mass transportation, access to mutiple expressways, and proximity to major intermodal rail yards. The Village has abundant utility infrastructure for electric, natural gas, telecommunications, and rail. In addition to all of the other operational needs for success, Bedford Park is located in an enterprise zone, which offers substantial tax savings to qualifying projects. Ninety percent of its land area is devoted to industry and it is home to over 500 companies.