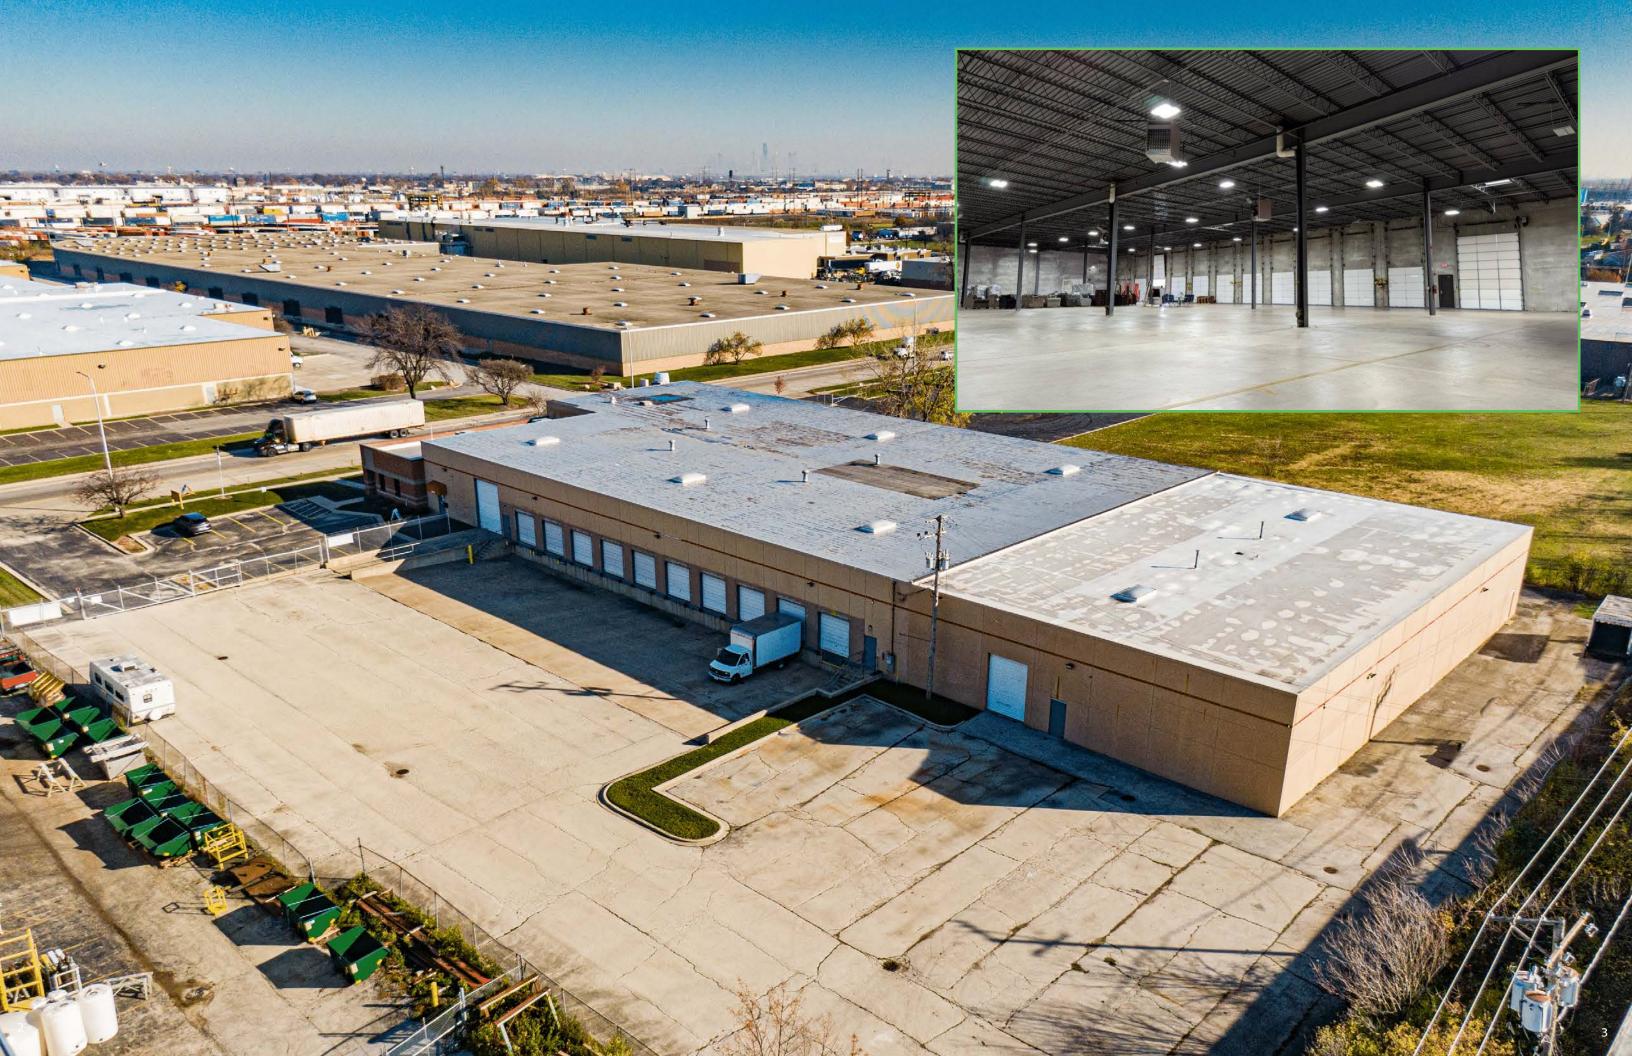

# AVAILABLE FOR SALE PRECAST WAREHOUSE IN RARE SIZE RANGE

**DETAILS** 

Building Size: 40,000 Sq. Ft.

Office Area: 2,200 Sq. Ft.

Total Land Size: 2.44 Acres

Loading: 10 Loading Docks 2 Drive-in Doors

Parking: 12 Spots - Expandable

Ceiling Height: 18' 6" Clear

Column Spacing: 30' +

Sprinklers: Yes, Wet System

HVAC: Heat & Cooling in Office
Heated Warehouse

RE Taxes: \$1.32 per Sq. Ft.

Sale Price: Subject to Offer

### **HIGHLIGHTS**

1 Mile from CSX Intermodal Yard

**Ample Loading** 

Low Real Estate Taxes

**Precast Concrete Construction** 